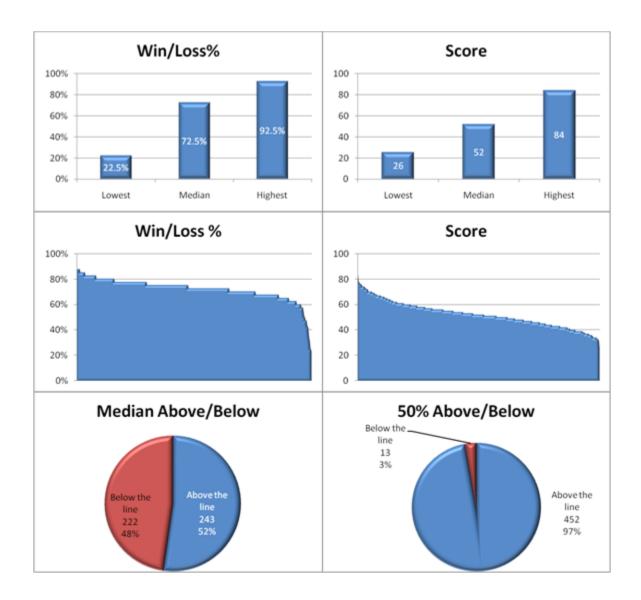

## **Contest Stats as of 21-Mar**

|                | Score | Win/Loss |      |
|----------------|-------|----------|------|
| Lowest         | 26    | 0.225    |      |
| Median         | 52    | 0.725    |      |
| Highest        | 84    | 0.925    |      |
| Above the line | 243   | 302      |      |
| Below the line | 222   | 163      |      |
| %ATL           | 52%   | 65%      |      |
| %BTL           | 48%   | 35%      |      |
| Win/Loss >50%  | 452   | 97.2%    | €!!! |
| Win/loss <50%  | 13    | 2.8%     |      |