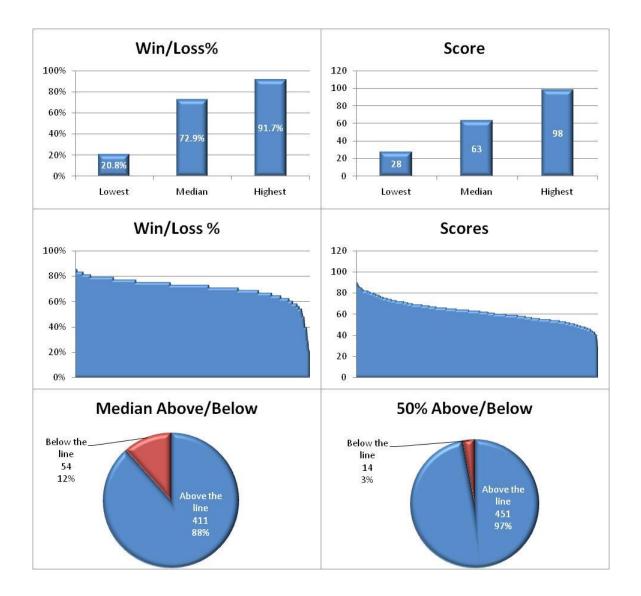

## **Contest Stats as of Sweet 16**

|                | Score | Win/Loss |
|----------------|-------|----------|
| Lowest         | 28    | 20.8%    |
| Median         | 63    | 72.9%    |
| Highest        | 98    | 91.7%    |
| Above the line | 411   | 266      |
| Below the line | 54    | 199      |
| %ATL           | 88%   | 57.2%    |
| %BTL           | 12%   | 42.8%    |
| Win/Loss >50%  | 451   | 97.0%    |
| Win/loss <50%  | 14    | 3.0%     |